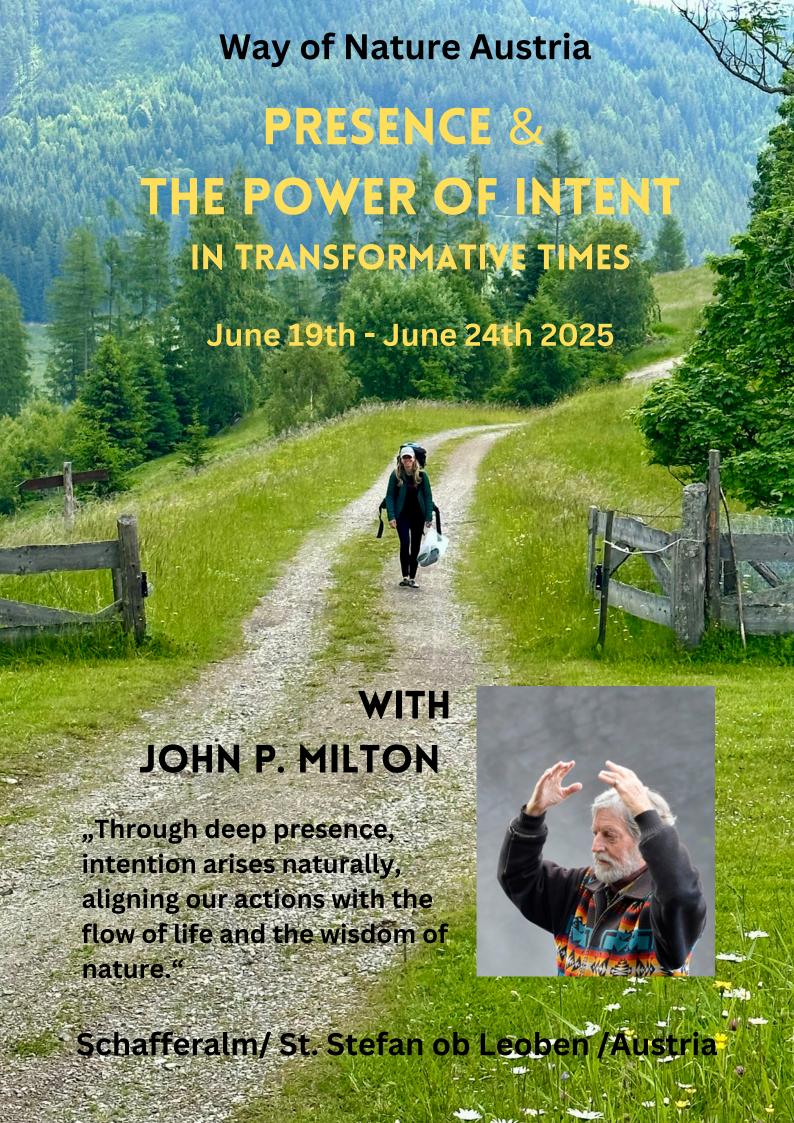

## PRESENCE & POWER OF INTENT IN TRANSFORMATIVE TIMES

Explore the profound connection between Presence, Intent, and Transformation in this extraordinary retreat. Guided by John P. Milton, founder of the Way of Nature, this experience will help you navigate life's changes in these extraordinary with clarity and purpose.

The Way of Nature Essentials Retreat with John P Milton Immerse yourself in the profound wisdom of nature and experience a week of transformation and inner clarity. This retreat offers a unique opportunity to learn directly from John P. Milton, the founder of the Way of Nature, supported by Walter Bertolini as you will be guided along this mindful and natural path of Inner Wisdom and N Connection.

John P. Milton is a pioneering ecologist, meditation master, vision quest leader and spiritual teacher. Since the 1950's, John has guided many people into the wilderness, sharing with them a profound connection with Nature and a deep commitment to the realization of Source Awareness.